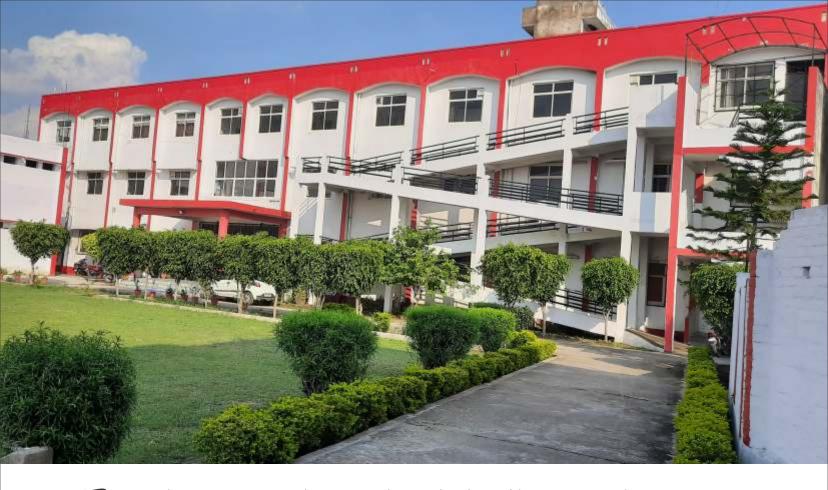

#### **Infrastructure Details**

#### **Class Rooms**

The class rooms are subject specific and fully well ventilated along with the overhead and LCD projector facility. The institution also has tutorial rooms for the students who require extra lectures.